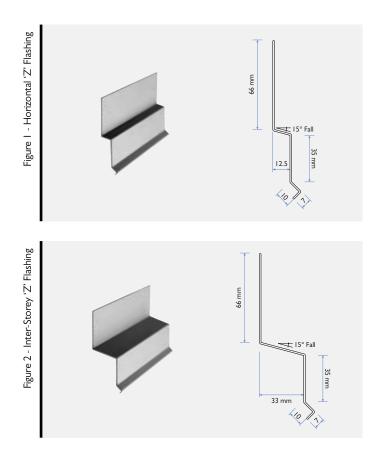

Based on this, CHH Woodproducts will now be supplying both the Stainless Steel Horizontal 'Z' flashing and Horizontal Inter-storey 'Z' flashing with a 66mm upstand excluding hems as detailed in Figures I and 2. Our Shadowclad Specification and Installation Guides will be updated in due course. Our Shadowclad Stainless Steel horizontal flashing range is still available including hems, however additional lead times may apply.